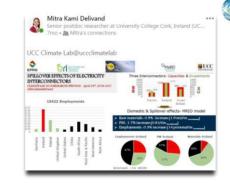

# Analysis & Results

3454 €/MWkm (North) 8407 €/MWkm (Northwest)

**5814 €/MWkm** (Wales-Greenlink)

2380 €/MWkm (France- Celtic)

- Domestic and spillover jobs due to the economy interaction between sectors and between countries
- 34,600 global jobs from 3 interconnectors

#### 3,900 direct jobs for Ireland

- 1677 in energy sectors (43%)
- 468 in other manufacturing sectors (12%)
- 1755 in services sectors (45%)

## **Policy Insights**

- ➤ Changes in employment levels in various industries
- ➤ Identification of the key winning and losing sectors in developing low carbon energy
  - 2.47 jobs from an additional €1m spending on electricity from imported fossil fuels
  - 4.25 jobs from an additional €1m spending on renewable electricity
  - Net jobs: 1.78 net jobs