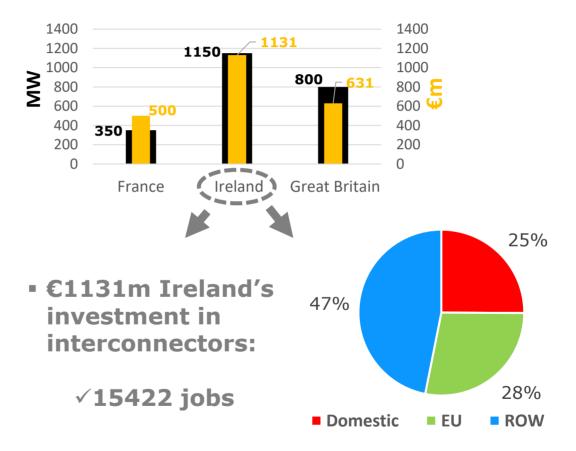

#### 3,900 direct jobs for Ireland

- 1677 in energy sectors (43%)
- 468 in other manufacturing sectors (12%)
- 1755 in services sectors (45%)